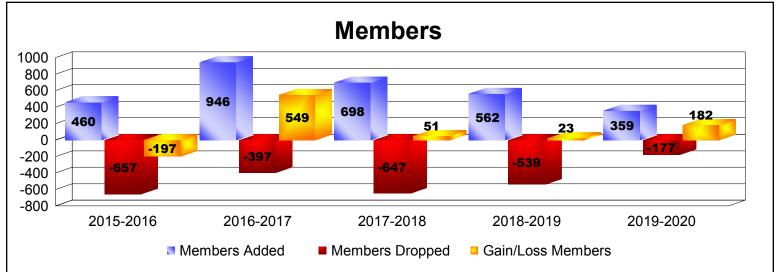

District 321B1 As of December 2019 Cumulative

| Year      | New<br>Clubs | Dropped<br>Clubs | Gain/<br>Loss<br>Clubs | New<br>Members | Charter<br>Members | Reinstate<br>Members | Transfer<br>Members | Total<br>Member<br>Added | Total<br>Members<br>Dropped | Gain/<br>Loss<br>Members |
|-----------|--------------|------------------|------------------------|----------------|--------------------|----------------------|---------------------|--------------------------|-----------------------------|--------------------------|
| 2015-2016 | 6            | -6               | 0                      | 266            | 162                | 29                   | 3                   | 460                      | -657                        | -197                     |
| 2016-2017 | 8            | -2               | 6                      | 568            | 292                | 65                   | 21                  | 946                      | -397                        | 549                      |
| 2017-2018 | 2            | -2               | 0                      | 485            | 103                | 98                   | 12                  | 698                      | -647                        | 51                       |
| 2018-2019 | 9            | -5               | 4                      | 228            | 256                | 60                   | 18                  | 562                      | -539                        | 23                       |
| 2019-2020 | 8            | -3               | 5                      | 80             | 198                | 68                   | 13                  | 359                      | -177                        | 182                      |
| Average   | 7            | -4               | 3                      | 325            | 202                | 64                   | 13                  | 605                      | -483                        | 122                      |