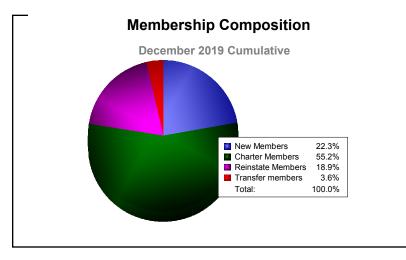

District 321B1 As of December 2019 Cumulative

| Year      | New<br>Clubs | Dropped<br>Clubs | Gain/<br>Loss<br>Clubs | New<br>Members | Charter<br>Members | Reinstate<br>Members | Transfer<br>Members | Total<br>Member<br>Added | Total<br>Members<br>Dropped | Gain/<br>Loss<br>Members |
|-----------|--------------|------------------|------------------------|----------------|--------------------|----------------------|---------------------|--------------------------|-----------------------------|--------------------------|
| 2015-2016 | 6            | -6               | 0                      | 266            | 162                | 29                   | 3                   | 460                      | -657                        | -197                     |
| 2016-2017 | 8            | -2               | 6                      | 568            | 292                | 65                   | 21                  | 946                      | -397                        | 549                      |
| 2017-2018 | 2            | -2               | 0                      | 485            | 103                | 98                   | 12                  | 698                      | -647                        | 51                       |
| 2018-2019 | 9            | -5               | 4                      | 228            | 256                | 60                   | 18                  | 562                      | -539                        | 23                       |
| 2019-2020 | 8            | -3               | 5                      | 80             | 198                | 68                   | 13                  | 359                      | -177                        | 182                      |
| Average   | 7            | -4               | 3                      | 325            | 202                | 64                   | 13                  | 605                      | -483                        | 122                      |