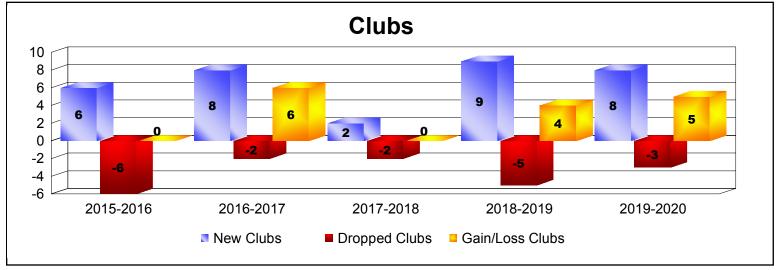

District 321B1 As of December 2019 Cumulative

| Year      | New<br>Clubs | Dropped<br>Clubs | Gain/<br>Loss<br>Clubs | New<br>Members | Charter<br>Members | Reinstate<br>Members | Transfer<br>Members | Total<br>Member<br>Added | Total<br>Members<br>Dropped | Gain/<br>Loss<br>Members |
|-----------|--------------|------------------|------------------------|----------------|--------------------|----------------------|---------------------|--------------------------|-----------------------------|--------------------------|
| 2015-2016 | 6            | -6               | 0                      | 266            | 162                | 29                   | 3                   | 460                      | -657                        | -197                     |
| 2016-2017 | 8            | -2               | 6                      | 568            | 292                | 65                   | 21                  | 946                      | -397                        | 549                      |
| 2017-2018 | 2            | -2               | 0                      | 485            | 103                | 98                   | 12                  | 698                      | -647                        | 51                       |
| 2018-2019 | 9            | -5               | 4                      | 228            | 256                | 60                   | 18                  | 562                      | -539                        | 23                       |
| 2019-2020 | 8            | -3               | 5                      | 80             | 198                | 68                   | 13                  | 359                      | -177                        | 182                      |
| Average   | 7            | -4               | 3                      | 325            | 202                | 64                   | 13                  | 605                      | -483                        | 122                      |